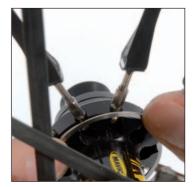

Fully unscrew the nipple to be replaced and remove it via the inside of the hub.

Screw the new nipple 2 turns onto the threaded rod and insert the nipple head into its correct position.

Replace the clip that holds the spokes in place and set the final tension and center the wheel taking care to respect appropriate spoke tensions.