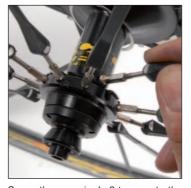

## Tools needed

- 1 traditional spoke wrench
- 1 small flat screwdriver
- Mavic tensiometer 995 643 01 + tension-reading conversion chart supplied

Turn the wheel on the drive side and remove the clip that holds the spokes in place using a small flat screwdriver.