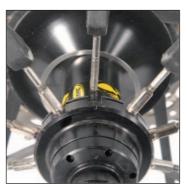

Fully unscrew the nipple to be replaced and remove it via the inside of the hub.

Screw the new nipple 2 turns onto the threaded rod and insert the nipple head into its correct position.

Replace the clip that holds the spokes in place and set the final tension and center the wheel taking care to respect appropriate spoke tensions.