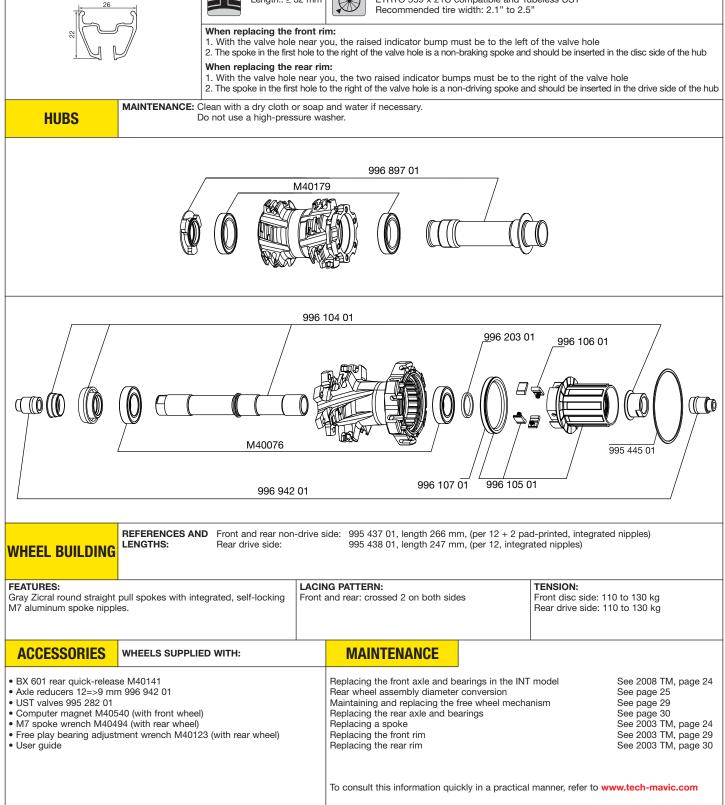

## CROSSMAX SX 09

| brakes. Any other use<br>cross bike, downhill b<br>responsibility of the us | Enduro-Freeride MTB fitted with disc<br>(such as on a tandem, road bike, cyclo-<br>ike) is highly inadvisable, is the sole<br>er and voids the Mavic warranty.<br>num weight of the cyclist and his | QUICK-RELEASE SKEWERFront:825 gRear:930 g | WHEEL RE<br>Front:<br>Rear:<br>Pair: | FERENCES<br>996 223 10<br>996 224 13<br>996 225 14 |
|-----------------------------------------------------------------------------|-----------------------------------------------------------------------------------------------------------------------------------------------------------------------------------------------------|-------------------------------------------|--------------------------------------|----------------------------------------------------|
| RIMS                                                                        | REFERENCES: Front: 996 890<br>Rear: 996 890                                                                                                                                                         |                                           |                                      |                                                    |
| +                                                                           |                                                                                                                                                                                                     | 5.5 mm<br>gth.: ≥ 32 mm                   | s: Ø 26"                             | and Tubeless UST<br>" to 2.5"                      |