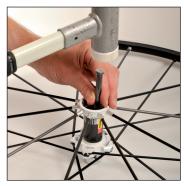

## Tools needed:

• 1 bearing press kit for SL bearings: 323 909 01

Remove the axle (see page 18) and remove the free wheel mechanism following the procedures specific to each hub (refer to www.tech-mavic.com or the technical manuals from previous years).

Use the bearing kit to extract the bearings 323 909 01.

Fit the new bearings using bearing kit 323 909 01.

Refit the free wheel mechanism following the procedures specific to each hub (refer to www.tech-mavic.com or the technical manuals of previous years) and fit the axle back in place (see page 18).