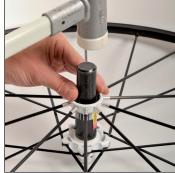

## Tools needed:

• 1 bearing press kit for SL bearings: 323 909 01

Remove the axle (see page 18) and remove the free wheel mechanism following the procedures specific to each hub (refer to www.tech-mavic.com or the technical manuals from previous years).

Use the bearing kit to extract the bearings 323 909 01.

Fit the new bearings using bearing kit 323 909 01.

Refit the free wheel mechanism following the procedures specific to each hub (refer to www.tech-mavic.com or the technical manuals of previous years) and fit the axle back in place (see page 18).