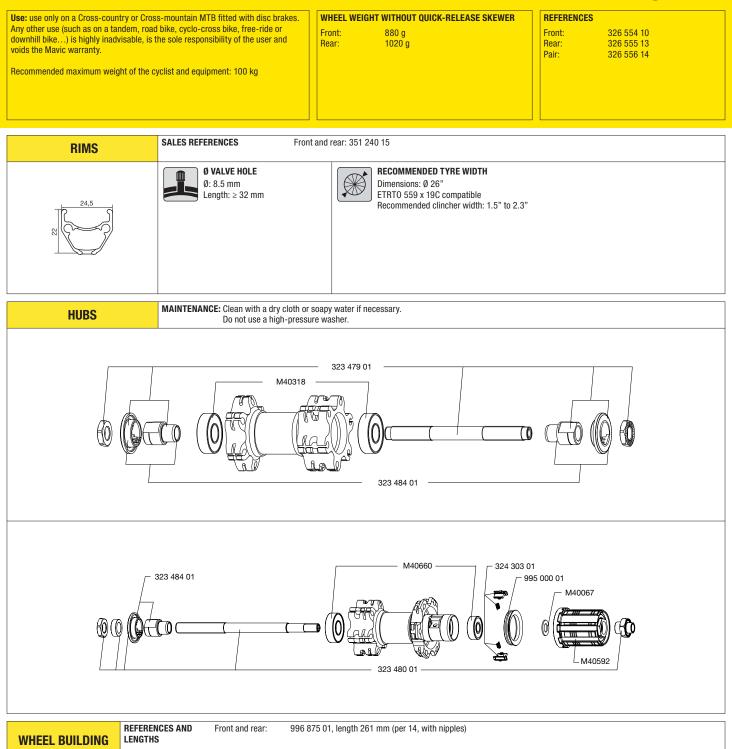

## **CROSSRIDE DISC** 9 mm

LACING PATTERN: FEATURES: TENSION: Black, round, straight pull steel spokes with Self Lock system and conventional spoke nipples Front and rear: 2-cross lacing on both sides Front: 100 to 120 kg Rear drive side: 115 to 125 kg **ACCESSORIES** WHEELS SUPPLIED WITH: MAINTENANCE Conventional aluminum quick-release skewer on front M40350 Specific tool: Conventional aluminum guick-release skewer on rear M40352 • Front bearing: M40119 & M40373 • Rim tape 20x559 (1 per wheel) • Rear bearing: M40119 & M40373 • User guide Refer to the website for quick and convenient access to maintenance information (replacement of an axle, bearings, free wheel, spokes, and rims) www.tech-mavic.com

LACING PATTERN:

TENSION:

FEATURES:

26