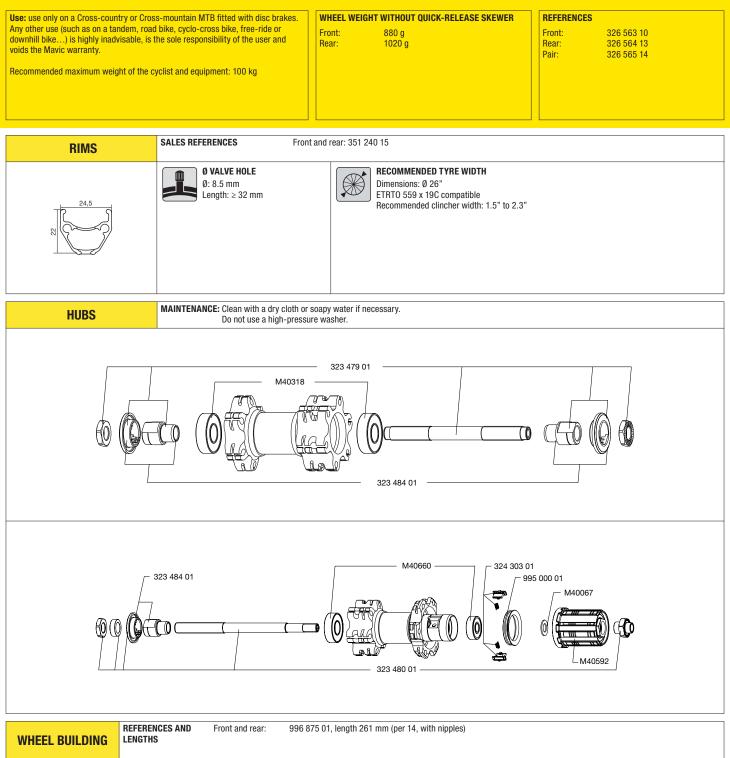

## **OSSRIDE DISC 9 MM** Center-Lock

| Black, round, straight pull steel spokes with Self Lock system and conventional spoke nipples |                                                                          | Front and rear: 2-cross lacing on both sides |                                                                                      | Front: 100 to 120 kg<br>Rear drive side: 115 to 125 kg |                                                                           |
|-----------------------------------------------------------------------------------------------|--------------------------------------------------------------------------|----------------------------------------------|--------------------------------------------------------------------------------------|--------------------------------------------------------|---------------------------------------------------------------------------|
| ACCESSORIES                                                                                   | WHEELS SUPPLIED WITH:                                                    |                                              | MAINTENANCE                                                                          |                                                        |                                                                           |
|                                                                                               | -release skewer on front M40350<br>-release skewer on rear M40352<br>al) |                                              | <ul> <li>Specific tool:</li> <li>Front bearing:</li> <li>Rear bearing:</li> </ul>    |                                                        | 119 & M40373<br>119 & M40373                                              |
|                                                                                               |                                                                          |                                              | Refer to the website for quick<br>(replacement of an axle, bea<br>www.tech-mavic.com |                                                        | nvenient access to maintenance information<br>ee wheel, spokes, and rims) |

LACING PATTERN:

TENSION:

FEATURES:

26