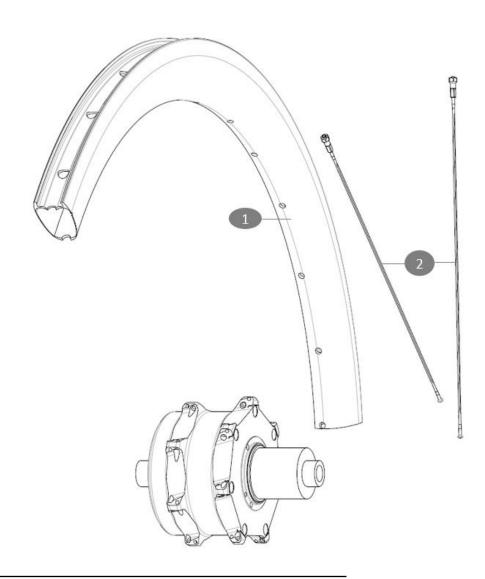

#### **RIMS**

:

| 1 | V00055109 | Kit Rear rim Cosmic SL45 EBM X20       |  |
|---|-----------|----------------------------------------|--|
|   | V3720101  | 25mm UST Tape for 19 to 22mm Road Rims |  |

#### **SPOKES**

2 V00054731 Kit 14CosmicSL45 spk263 EBMX20+blk npl+w

#### **RIMS**

- Material: 100% carbon fiber

■ Height: 45 mm

• Drilling: traditional (front/rear 28 holes) Disc brake specific profile

• ETRTO size: 622x19TC

- Tire : clincher

**SPOKES** 

• Lacing: front radial, rear crossed 2