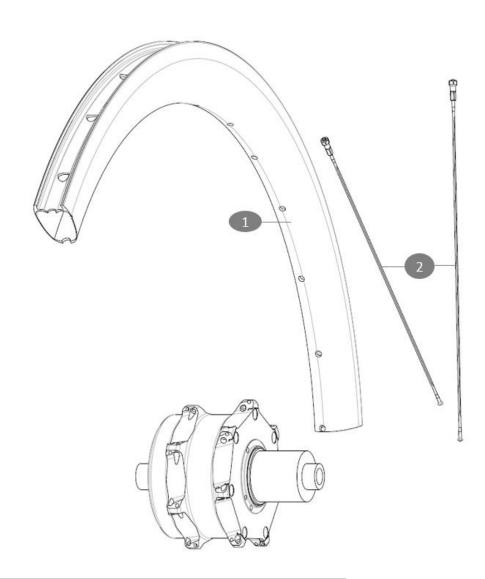

## **RIMS**

:

| 1 | V00055109 | 055109 Kit Rear rim Cosmic SL45 EBM X20 |  |
|---|-----------|-----------------------------------------|--|
|   | V3720101  | 25mm UST Tape for 19 to 22mm Road Rims  |  |

### **SPOKES**

2 V00054731 Kit 14CosmicSL45 spk263 EBMX20+blk npl+w

#### **RIMS**

- Material: 100% carbon fiber

■ Height: 45 mm

• Drilling: traditional (front/rear 28 holes) Disc brake specific profile

• ETRTO size: 622x19TC

- Tire : clincher

**SPOKES** 

• Lacing: front radial, rear crossed 2