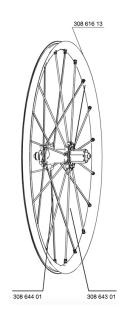

### **RIMS**

:

|--|

### **SPOKES**

| 30864301 | KIT 10 DS M7/7 CROSSMAX ST 12/13 SPK 239mm  |
|----------|---------------------------------------------|
| 30864401 | KIT 10 NDS M7/7 CROSSMAX ST 12/13 SPK 269mm |