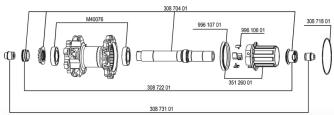

#### **HUB SHELLS**

| 30870401 | REAR QRM + AXLE KIT ITS4 135mm from 2012    |
|----------|---------------------------------------------|
| M40076   | HUB BEARINGS 17x30x7 6903 x 2               |
| 99610701 | ITS-4 FREEWHEEL SEAL                        |
| 35126001 | ITS-4 FREEWHEEL BODY + SEAL 2013 (NO PAWLS) |
| 30871801 | ELASTIC RING 56mm diam. ITS-4 20 SPOKES     |
| 99610601 | PAWLS KIT FOR ITS-4 (OR TS-2)               |

## **ADAPTERS**

| 30872201 | FRAME SUPPORT ITS-4 135mm REAR AXLE > 2012 |
|----------|--------------------------------------------|
| 30873101 | 2 REAR REDUCERS 12/9,5mm 2012 ITS4 HUB     |

REAR

**Specifications**WHEEL WEIGHTS