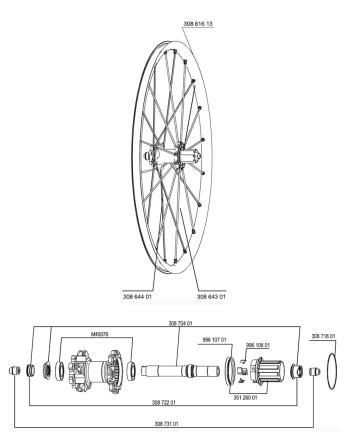

## **MAVIC** Crossmax ST Center lock 12

127795 CROSSMAX STDISC012DCLRR12mm 129581 CROSSMAX STD 012 CL PR 15mm

| RIMS<br>: |                      |                                                                                           |  |  |  |
|-----------|----------------------|-------------------------------------------------------------------------------------------|--|--|--|
|           | 30861613             | REAR CROSSMAX ST RIM 12                                                                   |  |  |  |
| SPOKES    |                      |                                                                                           |  |  |  |
|           | 30864301<br>30864401 | KIT 10 DS M7/7 CROSSMAX ST 12/13 SPK 239mm<br>KIT 10 NDS M7/7 CROSSMAX ST 12/13 SPK 269mm |  |  |  |

## HUB SHELLS

| 30870401 | REAR QRM + AXLE KIT ITS4 135mm from 2012    |
|----------|---------------------------------------------|
| M40076   | HUB BEARINGS 17x30x7 6903 x 2               |
| 99610701 | ITS-4 FREEWHEEL SEAL                        |
| 35126001 | ITS-4 FREEWHEEL BODY + SEAL 2013 (NO PAWLS) |
| 30871801 | ELASTIC RING 56mm diam. ITS-4 20 SPOKES     |
| 99610601 | PAWLS KIT FOR ITS-4 (OR TS-2)               |

## ADAPTERS

| 30873101 | 2 REAR REDUCERS 12/9,5mm 2012 ITS4 HUB     |
|----------|--------------------------------------------|
| 30872201 | FRAME SUPPORT ITS-4 135mm REAR AXLE > 2012 |

**Specifications** WHEEL WEIGHTS