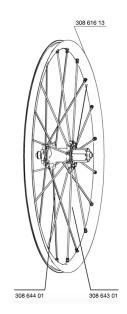

### **RIMS**

:

| 30861613 REAR CROSSMAX ST RIM 12 |
|----------------------------------|
|----------------------------------|

### **SPOKES**

| 30864301 | KIT 10 DS M7/7 CROSSMAX ST 12/13 SPK 239mm  |
|----------|---------------------------------------------|
| 30864401 | KIT 10 NDS M7/7 CROSSMAX ST 12/13 SPK 269mm |