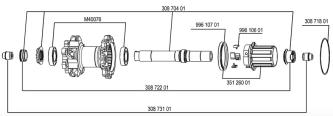

#### **HUB SHELLS**

| 30870401 | REAR QRM + AXLE KIT ITS4 135mm from 2012    |
|----------|---------------------------------------------|
| M40076   | HUB BEARINGS 17x30x7 6903 x 2               |
| 99610701 | ITS-4 FREEWHEEL SEAL                        |
| 35126001 | ITS-4 FREEWHEEL BODY + SEAL 2013 (NO PAWLS) |
| 30871801 | ELASTIC RING 56mm diam. ITS-4 20 SPOKES     |
| 99610601 | PAWLS KIT FOR ITS-4 (OR TS-2)               |

## **ADAPTERS**

| 30873101 | 2 REAR REDUCERS 12/9,5mm 2012 ITS4 HUB     |
|----------|--------------------------------------------|
| 30872201 | FRAME SUPPORT ITS-4 135mm REAR AXLE > 2012 |

REAR

**Specifications**WHEEL WEIGHTS