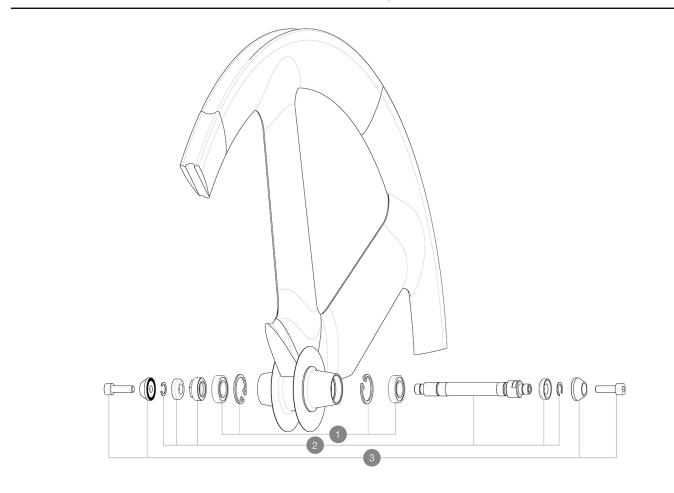

# HUB SHELLS

- 1 M40131 KIT BEARINGS FRONT 12x24x6 6901 (IO track)
- 2 M40130 FRONT IO AXLE + ADJUSTING NUT
- 3 M40124 M6 AXLE BOLTS/ALU SUPPORTS FRT IO TRACK

2011 FRONT

1