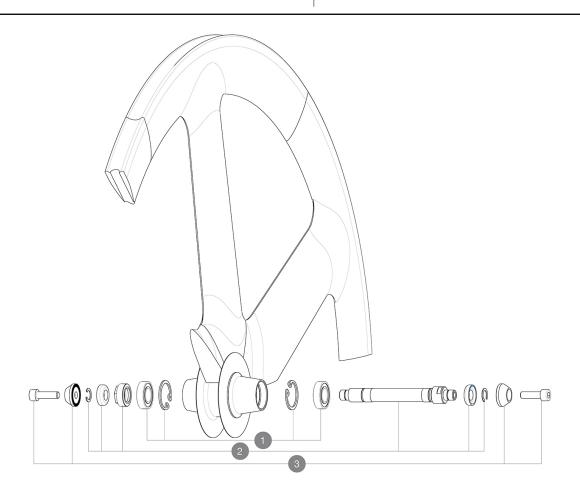

## **HUB SHELLS**

| 1 | M40131 | KIT BEARINGS FRONT 12x24x6 6901 (IO track) |
|---|--------|--------------------------------------------|
| 2 | M40130 | FRONT IO AXLE + ADJUSTING NUT              |
| 2 | M40124 | M6 AVI E ROLTS/ALLI SUPPORTS ERT IO TRACK  |