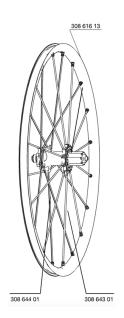

## :

30861613 REAR CROSSMAX ST RIM 12

## **SPOKES**

| 30864301 | KIT 10 DS M7/7 CROSSMAX ST 12/13 SPK 239mm  |
|----------|---------------------------------------------|
| 30864401 | KIT 10 NDS M7/7 CROSSMAX ST 12/13 SPK 269mm |