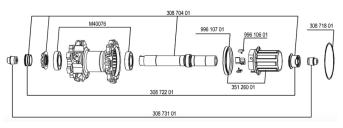

## **HUB SHELLS**

| 30870401 | REAR QRM + AXLE KIT ITS4 135mm from 2012    |
|----------|---------------------------------------------|
| M40076   | HUB BEARINGS 17x30x7 6903 x 2               |
| 99610701 | ITS-4 FREEWHEEL SEAL                        |
| 35126001 | ITS-4 FREEWHEEL BODY + SEAL 2013 (NO PAWLS) |
| 30871801 | ELASTIC RING 56mm diam. ITS-4 20 SPOKES     |
| 99610601 | PAWLS KIT FOR ITS-4 (OR TS-2)               |

#### **ADAPTERS**

| 30872201 | FRAME SUPPORT ITS-4 135mm REAR AXLE > 2012 |
|----------|--------------------------------------------|
| 30873101 | 2 REAR REDUCERS 12/9,5mm 2012 ITS4 HUB     |

REAR

**Specifications**WHEEL WEIGHTS