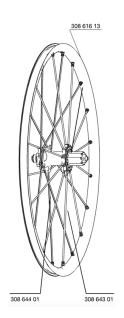

## :

30861613 REAR CROSSMAX ST RIM 12

## **SPOKES**

| 30864401 | KIT 10 NDS M7/7 CROSSMAX ST 12/13 SPK 269mm |
|----------|---------------------------------------------|
| 30864301 | KIT 10 DS M7/7 CROSSMAX ST 12/13 SPK 239mm  |