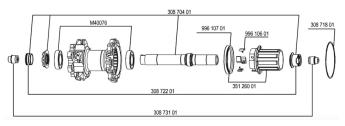

## **HUB SHELLS**

| 99610601 | PAWLS KIT FOR ITS-4 (OR TS-2)               |
|----------|---------------------------------------------|
| 30870401 | REAR QRM + AXLE KIT ITS4 135mm from 2012    |
| M40076   | HUB BEARINGS 17x30x7 6903 x 2               |
| 99610701 | ITS-4 FREEWHEEL SEAL                        |
| 35126001 | ITS-4 FREEWHEEL BODY + SEAL 2013 (NO PAWLS) |
| 30871801 | ELASTIC RING 56mm diam. ITS-4 20 SPOKES     |

#### **ADAPTERS**

| 30873101 | 2 REAR REDUCERS 12/9,5mm 2012 ITS4 HUB     |
|----------|--------------------------------------------|
| 30872201 | FRAME SUPPORT ITS-4 135mm REAR AXLE > 2012 |

REAR

**Specifications**WHEEL WEIGHTS