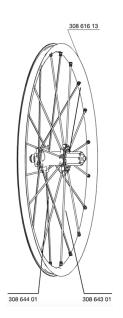

## **RIMS**

:

30861613 REAR CROSSMAX ST RIM 12

## **SPOKES**

| 30864401 | KIT 10 NDS M7/7 CROSSMAX ST 12/13 SPK 269mm |
|----------|---------------------------------------------|
| 30864301 | KIT 10 DS M7/7 CROSSMAX ST 12/13 SPK 239mm  |