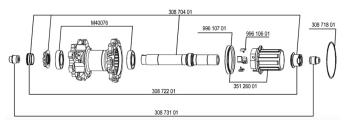

## **HUB SHELLS**

| 35126001 | ITS-4 FREEWHEEL BODY + SEAL 2013 (NO PAWLS) |
|----------|---------------------------------------------|
| 30871801 | ELASTIC RING 56mm diam. ITS-4 20 SPOKES     |
| 99610601 | PAWLS KIT FOR ITS-4 (OR TS-2)               |
| 30870401 | REAR QRM + AXLE KIT ITS4 135mm from 2012    |
| M40076   | HUB BEARINGS 17x30x7 6903 x 2               |
| 99610701 | ITS-4 FREEWHEEL SEAL                        |

#### **ADAPTERS**

| 30873101 | 2 REAR REDUCERS 12/9,5mm 2012 ITS4 HUB     |
|----------|--------------------------------------------|
| 30872201 | FRAME SUPPORT ITS-4 135mm REAR AXLE > 2012 |

REAR

**Specifications**WHEEL WEIGHTS