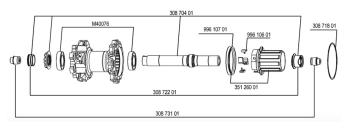

## **HUB SHELLS**

| 35126001 | ITS-4 FREEWHEEL BODY + SEAL 2013 (NO PAWLS) |
|----------|---------------------------------------------|
| 30871801 | ELASTIC RING 56mm diam. ITS-4 20 SPOKES     |
| 99610601 | PAWLS KIT FOR ITS-4 (OR TS-2)               |
| 30870401 | REAR QRM + AXLE KIT ITS4 135mm from 2012    |
| M40076   | HUB BEARINGS 17x30x7 6903 x 2               |
| 99610701 | ITS-4 FREEWHEEL SEAL                        |

#### **ADAPTERS**

| 30873101 | 2 REAR REDUCERS 12/9,5mm 2012 ITS4 HUB     |
|----------|--------------------------------------------|
| 30872201 | FRAME SUPPORT ITS-4 135mm REAR AXLE > 2012 |

2012 REAR

**Specifications**WHEEL WEIGHTS