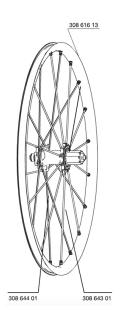

## **RIMS**

:

30861613 REAR CROSSMAX ST RIM 12

## **SPOKES**

| 30864401 | KIT 10 NDS M7/7 CROSSMAX ST 12/13 SPK 269mm |
|----------|---------------------------------------------|
| 30864301 | KIT 10 DS M7/7 CROSSMAX ST 12/13 SPK 239mm  |