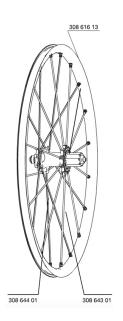

## **RIMS**

:

30861613 REAR CROSSMAX ST RIM 12

## **SPOKES**

| 30864401 | KIT 10 NDS M7/7 CROSSMAX ST 12/13 SPK 269mm |
|----------|---------------------------------------------|
| 30864301 | KIT 10 DS M7/7 CROSSMAX ST 12/13 SPK 239mm  |