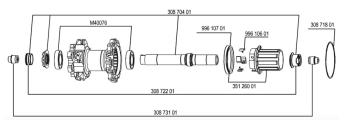

## **HUB SHELLS**

| 99610701 | ITS-4 FREEWHEEL SEAL                        |
|----------|---------------------------------------------|
| 35126001 | ITS-4 FREEWHEEL BODY + SEAL 2013 (NO PAWLS) |
| 30871801 | ELASTIC RING 56mm diam. ITS-4 20 SPOKES     |
| 99610601 | PAWLS KIT FOR ITS-4 (OR TS-2)               |
| 30870401 | REAR QRM + AXLE KIT ITS4 135mm from 2012    |
| M40076   | HUB BEARINGS 17x30x7 6903 x 2               |

## **ADAPTERS**

| 30872201 | FRAME SUPPORT ITS-4 135mm REAR AXLE > 2012 |
|----------|--------------------------------------------|
| 30873101 | 2 REAR REDUCERS 12/9,5mm 2012 ITS4 HUB     |

REAR

**Specifications**WHEEL WEIGHTS