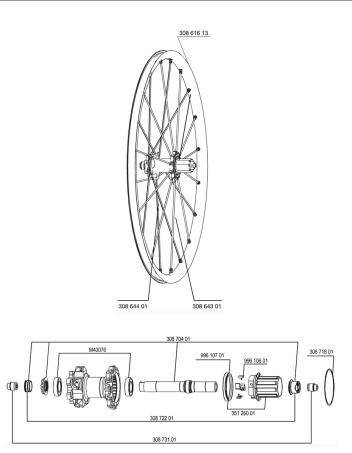

## **REFERENCES WHEELS**

| RIMS       |                                             |
|------------|---------------------------------------------|
| :          |                                             |
| 30861613   | REAR CROSSMAX ST RIM 12                     |
| SPOKES     |                                             |
| 30864301   | KIT 10 DS M7/7 CROSSMAX ST 12/13 SPK 239mm  |
| 30864401   | KIT 10 NDS M7/7 CROSSMAX ST 12/13 SPK 269mm |
| HUB SHELLS |                                             |
| 30870401   | REAR QRM + AXLE KIT ITS4 135mm from 2012    |
| M40076     | HUB BEARINGS 17x30x7 6903 x 2               |
| 99610701   | ITS-4 FREEWHEEL SEAL                        |
| 35126001   | ITS-4 FREEWHEEL BODY + SEAL 2013 (NO PAWLS) |
| 30871801   | ELASTIC RING 56mm diam. ITS-4 20 SPOKES     |
| 99610601   | PAWLS KIT FOR ITS-4 (OR TS-2)               |
| ADAPTERS   |                                             |
| 30873101   | 2 REAR REDUCERS 12/9,5mm 2012 ITS4 HUB      |
| 30872201   | FRAME SUPPORT ITS-4 135mm REAR AXLE > 2012  |