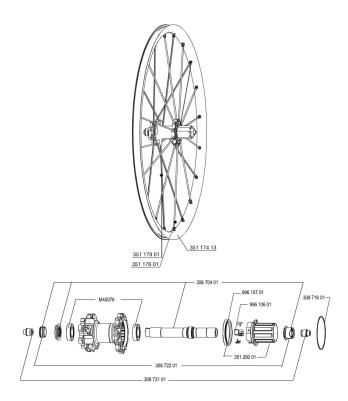

#### **RIMS**

## :

35117413 "KIT REAR CROSSMAX ST 29"" RIM"

#### **SPOKES**

| 35117601 | "KIT 10 DS M7/7 CROSSMAX ST 29"" SPK 270,5mm"  |
|----------|------------------------------------------------|
| 35117901 | "KIT 10 NDS M7/7 CROSSMAX ST 29"" SPK 300,5mm" |

#### **HUB SHELLS**

| 99610701 | ITS-4 FREEWHEEL SEAL                        |
|----------|---------------------------------------------|
| 35126001 | ITS-4 FREEWHEEL BODY + SEAL 2013 (NO PAWLS) |
| 30871801 | ELASTIC RING 56mm diam. ITS-4 20 SPOKES     |
| 99610601 | PAWLS KIT FOR ITS-4 (OR TS-2)               |
| 30870401 | REAR QRM + AXLE KIT ITS4 135mm from 2012    |

### **ADAPTERS**

| 30872 | 201 FRAME  | SUPPORT ITS-4 135mm REAR AXLE > 2012 |
|-------|------------|--------------------------------------|
| 30873 | 101 2 REAR | REDUCERS 12/9,5mm 2012 ITS4 HUB      |

REAR

**Specifications**WHEEL WEIGHTS