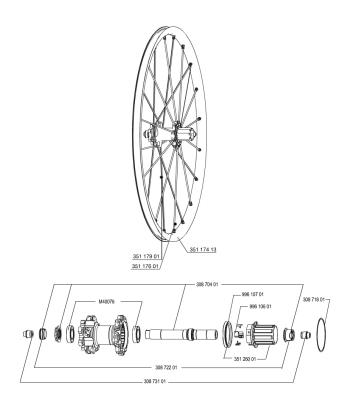

### :

35117413 "KIT REAR CROSSMAX ST 29"" RIM"

#### **SPOKES**

| 35117901 | "KIT 10 NDS M7/7 CROSSMAX ST 29"" SPK 300,5mm" |  |
|----------|------------------------------------------------|--|
| 35117601 | "KIT 10 DS M7/7 CROSSMAX ST 29"" SPK 270,5mm"  |  |

#### **HUB SHELLS**

| 99610701 | ITS-4 FREEWHEEL SEAL                        |
|----------|---------------------------------------------|
| 35126001 | ITS-4 FREEWHEEL BODY + SEAL 2013 (NO PAWLS) |
| 30871801 | ELASTIC RING 56mm diam. ITS-4 20 SPOKES     |
| 99610601 | PAWLS KIT FOR ITS-4 (OR TS-2)               |
| 30870401 | REAR QRM + AXLE KIT ITS4 135mm from 2012    |

## **ADAPTERS**

| 30872 | 201 FRAME  | SUPPORT ITS-4 135mm REAR AXLE > 2012 |
|-------|------------|--------------------------------------|
| 30873 | 101 2 REAR | REDUCERS 12/9,5mm 2012 ITS4 HUB      |