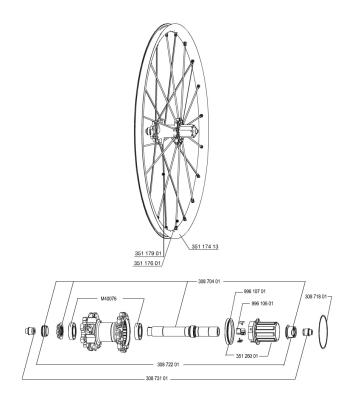

## **REFERENCES WHEELS**

| RIMS<br>:  |                                                |
|------------|------------------------------------------------|
| 35117413   | "KIT REAR CROSSMAX ST 29"" RIM"                |
| SPOKES     |                                                |
| 35117601   | "KIT 10 DS M7/7 CROSSMAX ST 29"" SPK 270,5mm"  |
| 35117901   | "KIT 10 NDS M7/7 CROSSMAX ST 29"" SPK 300,5mm" |
| HUB SHELLS |                                                |
| 35126001   | ITS-4 FREEWHEEL BODY + SEAL 2013 (NO PAWLS)    |
| 30871801   | ELASTIC RING 56mm diam. ITS-4 20 SPOKES        |
| 99610601   | PAWLS KIT FOR ITS-4 (OR TS-2)                  |
| 30870401   | REAR QRM + AXLE KIT ITS4 135mm from 2012       |
| 99610701   | ITS-4 FREEWHEEL SEAL                           |
| ADAPTERS   |                                                |
| 30873101   | 2 REAR REDUCERS 12/9,5mm 2012 ITS4 HUB         |

| 30873101 | 2 REAR REDUCERS 12/9,5mm 2012 ITS4 HUB     |
|----------|--------------------------------------------|
| 30872201 | FRAME SUPPORT ITS-4 135mm REAR AXLE > 2012 |

MAVIC CROSSMAX ST 29 Lefty 2014