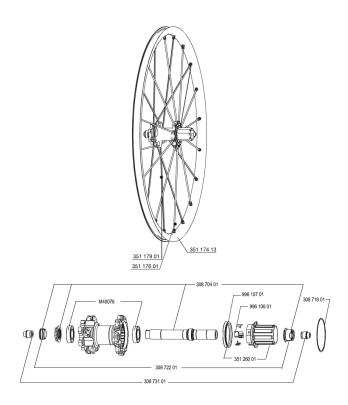

### **RIMS**

#### :

35117413 "KIT REAR CROSSMAX ST 29"" RIM"

### **SPOKES**

| 35117901 | "KIT 10 NDS M7/7 CROSSMAX ST 29"" SPK 300,5mm" |
|----------|------------------------------------------------|
| 35117601 | "KIT 10 DS M7/7 CROSSMAX ST 29"" SPK 270,5mm"  |

#### **HUB SHELLS**

| 30870401 | REAR QRM + AXLE KIT ITS4 135mm from 2012    |
|----------|---------------------------------------------|
| 99610701 | ITS-4 FREEWHEEL SEAL                        |
| 35126001 | ITS-4 FREEWHEEL BODY + SEAL 2013 (NO PAWLS) |
| 30871801 | ELASTIC RING 56mm diam. ITS-4 20 SPOKES     |
| 99610601 | PAWLS KIT FOR ITS-4 (OR TS-2)               |
|          |                                             |

## **ADAPTERS**

| 30873101 | 2 REAR REDUCERS 12/9,5mm 2012 ITS4 HUB     |
|----------|--------------------------------------------|
| 30872201 | FRAME SUPPORT ITS-4 135mm REAR AXLE > 2012 |

REAR

**Specifications**WHEEL WEIGHTS