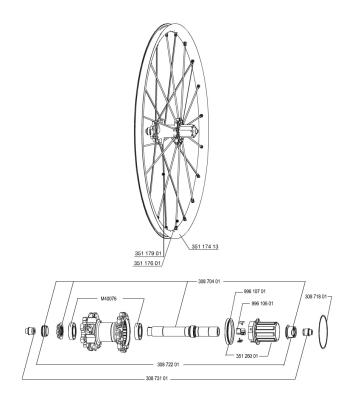

## **REFERENCES WHEELS**

| RIMS<br>:  |                                                |
|------------|------------------------------------------------|
| 35117413   | "KIT REAR CROSSMAX ST 29"" RIM"                |
| SPOKES     |                                                |
| 35117901   | "KIT 10 NDS M7/7 CROSSMAX ST 29"" SPK 300,5mm" |
| 35117601   | "KIT 10 DS M7/7 CROSSMAX ST 29"" SPK 270,5mm"  |
| HUB SHELLS |                                                |
| 99610701   | ITS-4 FREEWHEEL SEAL                           |
| 35126001   | ITS-4 FREEWHEEL BODY + SEAL 2013 (NO PAWLS)    |
| 30871801   | ELASTIC RING 56mm diam. ITS-4 20 SPOKES        |
| 99610601   | PAWLS KIT FOR ITS-4 (OR TS-2)                  |
| 30870401   | REAR QRM + AXLE KIT ITS4 135mm from 2012       |
|            |                                                |
| ADAPTERS   |                                                |

| 30873101 | 2 REAR REDUCERS 12/9,5mm 2012 ITS4 HUB |
|----------|----------------------------------------|

MAVIC CROSSMAX ST 29 Lefty 2014

**Specifications** WHEEL WEIGHTS