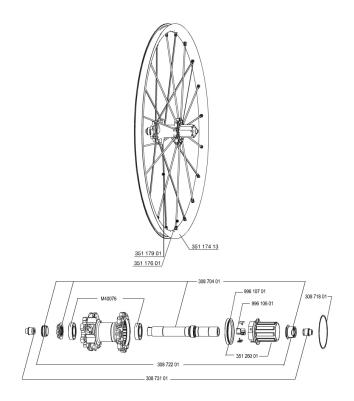

## **REFERENCES WHEELS**

| RIMS<br>:  |                                                |
|------------|------------------------------------------------|
| 35117413   | "KIT REAR CROSSMAX ST 29"" RIM"                |
| SPOKES     |                                                |
| 35117601   | "KIT 10 DS M7/7 CROSSMAX ST 29"" SPK 270,5mm"  |
| 35117901   | "KIT 10 NDS M7/7 CROSSMAX ST 29"" SPK 300,5mm" |
| HUB SHELLS |                                                |
| 35126001   | ITS-4 FREEWHEEL BODY + SEAL 2013 (NO PAWLS)    |
| 30871801   | ELASTIC RING 56mm diam. ITS-4 20 SPOKES        |
| 99610601   | PAWLS KIT FOR ITS-4 (OR TS-2)                  |
| 30870401   | REAR QRM + AXLE KIT ITS4 135mm from 2012       |
| 99610701   | ITS-4 FREEWHEEL SEAL                           |
| ADAPTERS   |                                                |
|            |                                                |

30872201 FRAME SUPPORT ITS-4 135mm REAR AXLE > 2012

MAVIC CROSSMAX ST 29 Lefty 2014

**Specifications** WHEEL WEIGHTS