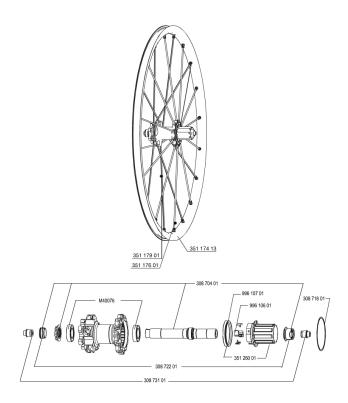

#### **RIMS**

## :

35117413 "KIT REAR CROSSMAX ST 29"" RIM"

## **SPOKES**

| 35117901 | "KIT 10 NDS M7/7 CROSSMAX ST 29"" SPK 300,5mm" |
|----------|------------------------------------------------|
| 35117601 | "KIT 10 DS M7/7 CROSSMAX ST 29"" SPK 270,5mm"  |

#### **HUB SHELLS**

| 30870401 | REAR QRM + AXLE KIT ITS4 135mm from 2012    |
|----------|---------------------------------------------|
| 99610701 | ITS-4 FREEWHEEL SEAL                        |
| 35126001 | ITS-4 FREEWHEEL BODY + SEAL 2013 (NO PAWLS) |
| 30871801 | ELASTIC RING 56mm diam. ITS-4 20 SPOKES     |
| 99610601 | PAWLS KIT FOR ITS-4 (OR TS-2)               |

### **ADAPTERS**

| 30873101 | 2 REAR REDUCERS 12/9,5mm 2012 ITS4 HUB     |
|----------|--------------------------------------------|
| 30872201 | FRAME SUPPORT ITS-4 135mm REAR AXLE > 2012 |

REAR

**Specifications**WHEEL WEIGHTS