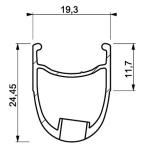

### RIMS

VALVE HOLE Ã2 (MM): 6.5 :

| 000//F0 |          |                              |  |  |
|---------|----------|------------------------------|--|--|
| 1       | A7199710 | KIT FRONT RIM R-SYS SLR 2015 |  |  |
| 1       | V2405310 | KIT FRONT RIM R-SYS SLR LTD  |  |  |