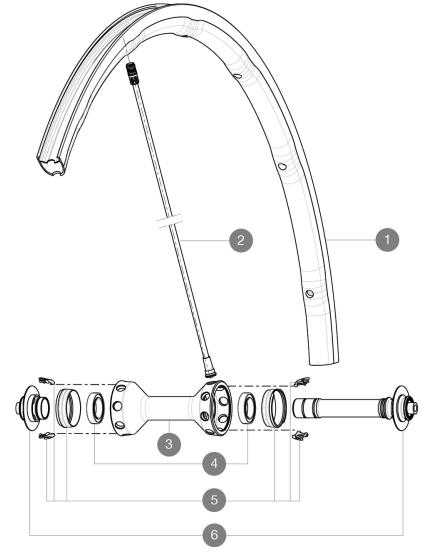

### RIMS

VALVE HOLE Ã2 (MM): 6.5 :

| 000//F0 |          |                              |  |  |
|---------|----------|------------------------------|--|--|
| 1       | A7199710 | KIT FRONT RIM R-SYS SLR 2015 |  |  |
| 1       | V2405310 | KIT FRONT RIM R-SYS SLR LTD  |  |  |

### SPOKES

| 2 | V2270201 | R-SYS SLR 15 CARB TUB SPOKE 282,7mm - while stock last |
|---|----------|--------------------------------------------------------|
| 2 | V2273001 | KIT 2 R-SYS SLR Ltd SPOKES 282.7mm                     |
| 2 | V4161301 | Kit 10 front/rear Rsys spokes 282,7mm from 2020        |
| 5 | 99693801 | 2 SILVER TRACOMP RINGS + CLIPS                         |
|   |          |                                                        |

## HUB SHELLS

| 3 | N/A      | HUB BODY                               |
|---|----------|----------------------------------------|
| 4 | 10567901 | FRONT HUB QRM SL BEARINGS 15x24x5 6802 |
| 6 | 10846901 | FRONT AXLE KIT R-SYS SL/SLR            |