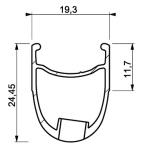

#### RIMS

| ſ |  |
|---|--|
|   |  |

VALVE HOLE Ã2 (MM): 6.5 :

| SDUKES |          |                              |  |  |
|--------|----------|------------------------------|--|--|
| 1      | V2405310 | KIT FRONT RIM R-SYS SLR LTD  |  |  |
| 1      | A7199710 | KIT FRONT RIM R-SYS SLR 2015 |  |  |