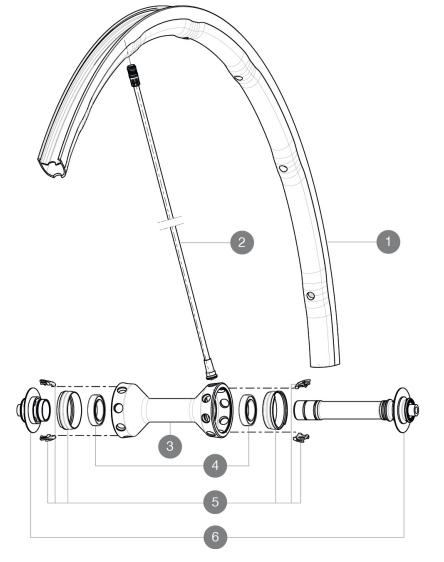

#### RIMS

| ſ |  |
|---|--|
|   |  |

VALVE HOLE Ã2 (MM): 6.5 :

| SDUKES |          |                              |  |  |
|--------|----------|------------------------------|--|--|
| 1      | V2405310 | KIT FRONT RIM R-SYS SLR LTD  |  |  |
| 1      | A7199710 | KIT FRONT RIM R-SYS SLR 2015 |  |  |

#### SPUKES

| 2 | V2273001 | KIT 2 R-SYS SLR Ltd SPOKES 282.7mm                     |
|---|----------|--------------------------------------------------------|
| 2 | V4161301 | Kit 10 front/rear Rsys spokes 282,7mm from 2020        |
| 2 | V2270201 | R-SYS SLR 15 CARB TUB SPOKE 282,7mm - while stock last |
| 5 | 99693801 | 2 SILVER TRACOMP RINGS + CLIPS                         |

## HUB SHELLS

| 3 | N/A      | HUB BODY                               |
|---|----------|----------------------------------------|
| 4 | 10567901 | FRONT HUB QRM SL BEARINGS 15x24x5 6802 |
| 6 | 10846901 | FRONT AXLE KIT R-SYS SL/SLR            |