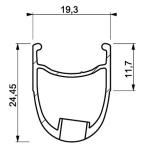

#### RIMS

| ſ |  |
|---|--|
|   |  |

VALVE HOLE Ã2 (MM): 6.5 :

| 1 | V2405310 | KIT FRONT RIM R-SYS SLR LTD  |  |  |
|---|----------|------------------------------|--|--|
| 1 | A7199710 | KIT FRONT RIM R-SYS SLR 2015 |  |  |