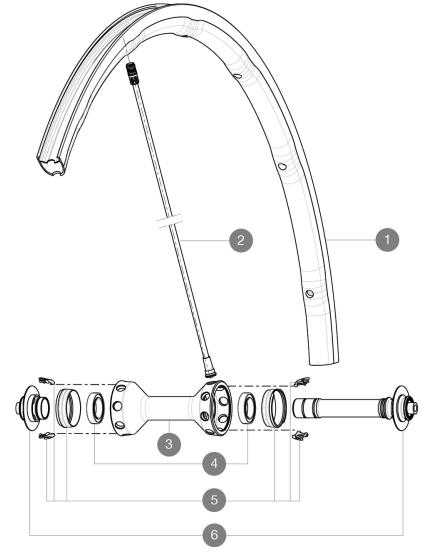

#### RIMS

| ſ |  |
|---|--|
|   |  |

VALVE HOLE Ã2 (MM): 6.5 :

| 1 | V2405310 | KIT FRONT RIM R-SYS SLR LTD  |  |  |
|---|----------|------------------------------|--|--|
| 1 | A7199710 | KIT FRONT RIM R-SYS SLR 2015 |  |  |

## SPOKES

| 2 | V4161301 | Kit 10 front/rear Rsys spokes 282,7mm from 2020        |
|---|----------|--------------------------------------------------------|
| 2 | V2270201 | R-SYS SLR 15 CARB TUB SPOKE 282,7mm - while stock last |
| 2 | V2273001 | KIT 2 R-SYS SLR Ltd SPOKES 282.7mm                     |
| 5 | 99693801 | 2 SILVER TRACOMP RINGS + CLIPS                         |
|   |          |                                                        |

#### HUB SHELLS

| 3 | N/A      | HUB BODY                               |  |
|---|----------|----------------------------------------|--|
| 4 | 10567901 | FRONT HUB QRM SL BEARINGS 15x24x5 6802 |  |
| 6 | 10846901 | FRONT AXLE KIT R-SYS SL/SLR            |  |