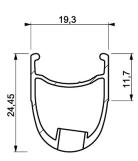

# **RIMS**

### VALVE HOLE Ã2 (MM): 6.5:

| 1 | A7199710 | KIT FRONT RIM R-SYS SLR 2015 |
|---|----------|------------------------------|
| 1 | V2405310 | KIT FRONT RIM R-SYS SLR LTD  |