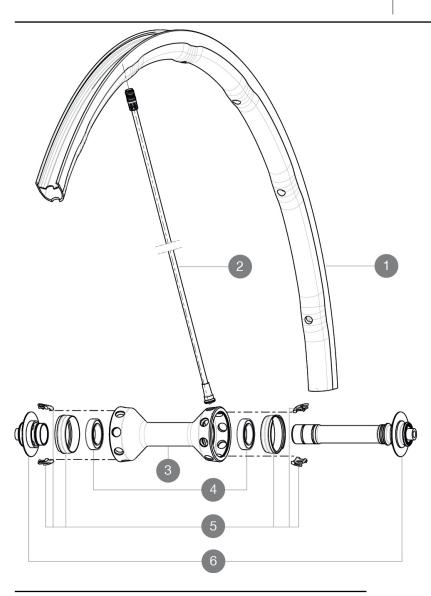

### **REFERENCES WHEELS**

**F34201** R-Sys SLR16Ft **F70891** R-Sys SLR Ft Limited

# **RIMS**

### VALVE HOLE Ã2 (MM): 6.5:

| 1 | A7199710 | KIT FRONT RIM R-SYS SLR 2015 |
|---|----------|------------------------------|
| 1 | V2405310 | KIT FRONT RIM R-SYS SLR LTD  |

### **SPOKES**

| 2 | V4161301 | Kit 10 front/rear Rsys spokes 282,7mm from 2020        |
|---|----------|--------------------------------------------------------|
| 2 | V2270201 | R-SYS SLR 15 CARB TUB SPOKE 282,7mm - while stock last |
| 2 | V2273001 | KIT 2 R-SYS SLR Ltd SPOKES 282.7mm                     |
| 5 | 99693801 | 2 SILVER TRACOMP RINGS + CLIPS                         |

# **HUB SHELLS**

| 3 | N/A      | HUB BODY                               |
|---|----------|----------------------------------------|
| 4 | 10567901 | FRONT HUB QRM SL BEARINGS 15x24x5 6802 |
| 6 | 10846901 | FRONT AXLE KIT R-SYS SL/SLR            |

# DELIVERED WITH

| BR601 quick releases                              |  |
|---------------------------------------------------|--|
| , , , , , , , , , , , , , , , , , , , ,           |  |
|                                                   |  |
|                                                   |  |
| BR601 quick releases                              |  |
|                                                   |  |
|                                                   |  |
|                                                   |  |
| BR601 quick releases                              |  |
| Briod F quick releases                            |  |
|                                                   |  |
|                                                   |  |
| DDC01 mid-malanan                                 |  |
| BR601 quick releases                              |  |
|                                                   |  |
|                                                   |  |
|                                                   |  |
| BR601 quick releases                              |  |
|                                                   |  |
|                                                   |  |
|                                                   |  |
| Exalith brake pads                                |  |
|                                                   |  |
|                                                   |  |
|                                                   |  |
| Exalith brake pads                                |  |
| <u>'</u>                                          |  |
|                                                   |  |
|                                                   |  |
| Computer magnet (front wheel)                     |  |
| Compator magner (none whool)                      |  |
|                                                   |  |
|                                                   |  |
| Exalith brake pads                                |  |
| Examin brake paus                                 |  |
|                                                   |  |
|                                                   |  |
| 5 "" 1 1                                          |  |
| Exalith brake pads                                |  |
|                                                   |  |
|                                                   |  |
|                                                   |  |
| Exalith brake pads                                |  |
|                                                   |  |
|                                                   |  |
|                                                   |  |
| Multifonction adjustment wrench                   |  |
|                                                   |  |
|                                                   |  |
|                                                   |  |
| Tracomp ring tool                                 |  |
|                                                   |  |
|                                                   |  |
|                                                   |  |
| Computer magnet (front wheel)                     |  |
|                                                   |  |
|                                                   |  |
|                                                   |  |
| Computer magnet (front wheel)                     |  |
|                                                   |  |
|                                                   |  |
|                                                   |  |
| Computer magnet (front wheel)                     |  |
| Compator magner (none whool)                      |  |
|                                                   |  |
|                                                   |  |
| Computer magnet (front wheel)                     |  |
| oomputer magnet (nont wheel)                      |  |
|                                                   |  |
|                                                   |  |
| Hear wide                                         |  |
| User guide                                        |  |
| pload date: 2024-05-10 / Undate date: 2022-03-01  |  |
| minan data: 2024_05_01 / 11hdata data: 2022_03_01 |  |