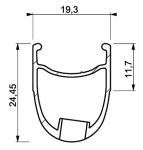

#### RIMS

VALVE HOLE Ã2 (MM): 6.5 :

| 1 | V2405310 | KIT FRONT RIM R-SYS SLR LTD  |  |  |
|---|----------|------------------------------|--|--|
| 1 | A7199710 | KIT FRONT RIM R-SYS SLR 2015 |  |  |