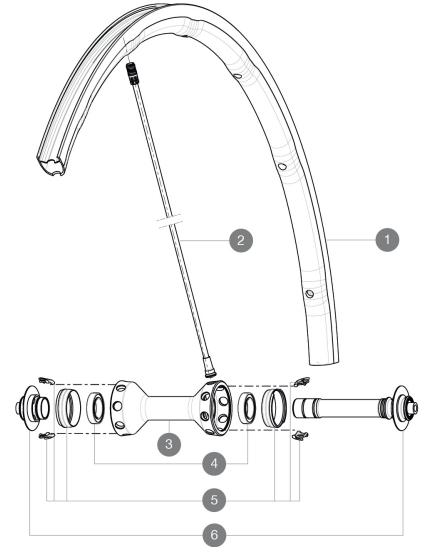

#### RIMS

VALVE HOLE Ã2 (MM): 6.5 :

| 1 | V2405310 | KIT FRONT RIM R-SYS SLR LTD  |  |  |
|---|----------|------------------------------|--|--|
| 1 | A7199710 | KIT FRONT RIM R-SYS SLR 2015 |  |  |

# SPOKES

| 2 | V2270201 | R-SYS SLR 15 CARB TUB SPOKE 282,7mm - while stock last |
|---|----------|--------------------------------------------------------|
| 2 | V2273001 | KIT 2 R-SYS SLR Ltd SPOKES 282.7mm                     |
| 2 | V4161301 | Kit 10 front/rear Rsys spokes 282,7mm from 2020        |
| 5 | 99693801 | 2 SILVER TRACOMP RINGS + CLIPS                         |
|   |          |                                                        |

#### HUB SHELLS

| 3 | N/A      | HUB BODY                               |
|---|----------|----------------------------------------|
| 4 | 10567901 | FRONT HUB QRM SL BEARINGS 15x24x5 6802 |
| 6 | 10846901 | FRONT AXLE KIT R-SYS SL/SLR            |