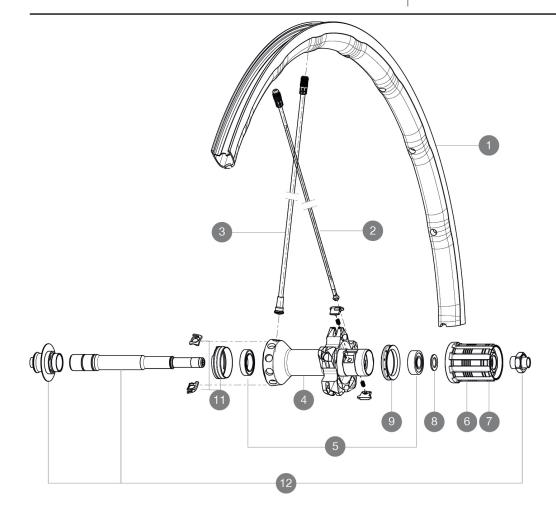

## RIMS

| 1 | V2405413 | KIT REAR RIM R-SYS SLR LTD  |
|---|----------|-----------------------------|
| 1 | A7199813 | KIT REAR RIM R-SYS SLR 2015 |

#### **SPOKES**

| 2  | V2270401 | KIT 10 DS R-SYS SLR/KSY SLR ALU SPK 293,5mm                 |
|----|----------|-------------------------------------------------------------|
| 3  | V4161301 | Kit 10 front/rear Rsys spokes 282,7mm from 2020             |
| 3  | V2270301 | KIT 10 NDS R-SYS/KSY SLR CARB SPK 282,7mm -while stock last |
| 11 | 99693801 | 2 SILVER TRACOMP RINGS + CLIPS                              |
|    |          |                                                             |

## HUB SHELLS

| 4  | N/A      | HUB BODY                                      |  |
|----|----------|-----------------------------------------------|--|
| 5  | 32989701 | REAR HUB QRM SL BEARINGS 2013                 |  |
| 6  | 30871101 | FTS-L ROAD FREEWHEEL BODY HG11 8/9 compatible |  |
| 7  | 30871201 | FTS-L ROAD FREEWHEEL BODY ED11 8/9 compatible |  |
| 8  | 30872801 | SET OF 3 INTERNAL SILVER SPACERS 9mm FTS-L    |  |
| 9  | 99500001 | FTSL/FTSX FREEHUB BODY SEAL                   |  |
| 10 | M40578   | FTSL PAWLS KIT (ROAD WHEELS)                  |  |
| 12 | V2250101 | KIT REAR AXLE R-SYS SLR                       |  |