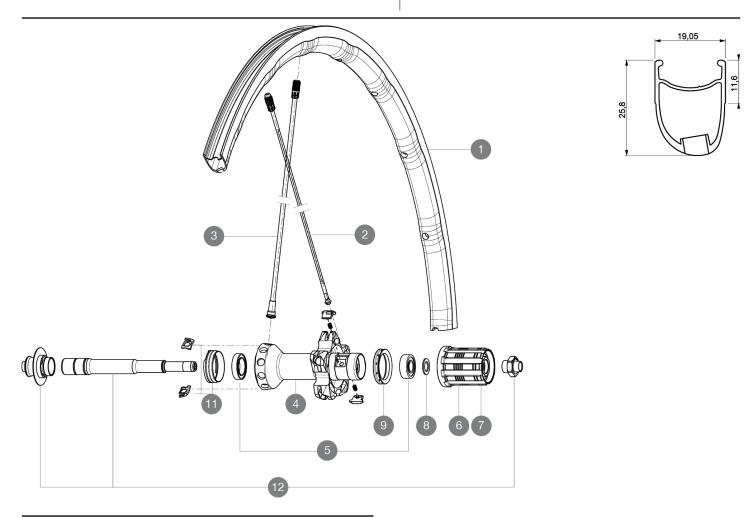

## RIMS

#### VALVE HOLE Ã2 (MM): 6,5:

| 1 | V2405413 | KIT REAR RIM R-SYS SLR LTD  |
|---|----------|-----------------------------|
| 1 | A7199813 | KIT REAR RIM R-SYS SLR 2015 |

#### **SPOKES**

| 2  | V2270401 | KIT 10 DS R-SYS SLR/KSY SLR ALU SPK 293,5mm                 |
|----|----------|-------------------------------------------------------------|
| 3  | V4161301 | Kit 10 front/rear Rsys spokes 282,7mm from 2020             |
| 3  | V2270301 | KIT 10 NDS R-SYS/KSY SLR CARB SPK 282,7mm -while stock last |
| 11 | 99693801 | 2 SILVER TRACOMP RINGS + CLIPS                              |

### **HUB SHELLS**

| 4  | N/A      | HUB BODY                                      |
|----|----------|-----------------------------------------------|
| 5  | 32989701 | REAR HUB QRM SL BEARINGS 2013                 |
| 6  | 30871101 | FTS-L ROAD FREEWHEEL BODY HG11 8/9 compatible |
| 7  | 30871201 | FTS-L ROAD FREEWHEEL BODY ED11 8/9 compatible |
| 8  | 30872801 | SET OF 3 INTERNAL SILVER SPACERS 9mm FTS-L    |
| 9  | 99500001 | FTSL/FTSX FREEHUB BODY SEAL                   |
| 10 | M40578   | FTSL PAWLS KIT (ROAD WHEELS)                  |
| 12 | V2250101 | KIT REAR AXLE R-SYS SLR                       |