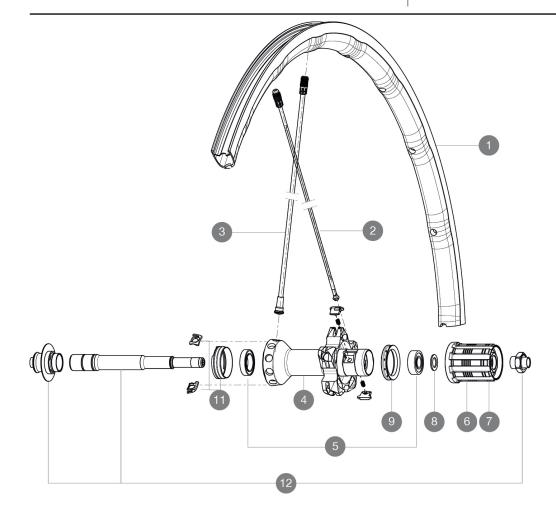

# RIMS

| 1 | V2405413 | KIT REAR RIM R-SYS SLR LTD  |
|---|----------|-----------------------------|
| 1 | A7199813 | KIT REAR RIM R-SYS SLR 2015 |

#### **SPOKES**

| 2  | V2270401 | KIT 10 DS R-SYS SLR/KSY SLR ALU SPK 293,5mm                 |
|----|----------|-------------------------------------------------------------|
| 3  | V2270301 | KIT 10 NDS R-SYS/KSY SLR CARB SPK 282,7mm -while stock last |
| 3  | V4161301 | Kit 10 front/rear Rsys spokes 282,7mm from 2020             |
| 11 | 99693801 | 2 SILVER TRACOMP RINGS + CLIPS                              |
|    |          |                                                             |

## HUB SHELLS

| 4  | N/A      | HUB BODY                                      |
|----|----------|-----------------------------------------------|
| 5  | 32989701 | REAR HUB QRM SL BEARINGS 2013                 |
| 6  | 30871101 | FTS-L ROAD FREEWHEEL BODY HG11 8/9 compatible |
| 7  | 30871201 | FTS-L ROAD FREEWHEEL BODY ED11 8/9 compatible |
| 8  | 30872801 | SET OF 3 INTERNAL SILVER SPACERS 9mm FTS-L    |
| 9  | 99500001 | FTSL/FTSX FREEHUB BODY SEAL                   |
| 10 | M40578   | FTSL PAWLS KIT (ROAD WHEELS)                  |
| 12 | V2250101 | KIT REAR AXLE R-SYS SLR                       |