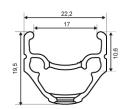

## **RIMS**

VALVE HOLE (MM): 8,5 WITH POP OFF REDUCER:

1 12021815 KIT FRONT/REAR CROSSRIDE UB 2011 RIM

**SPOKES** 

2 99606901 KIT 10 FT/NDS CROSSRIDE UB 08 BLACK SPOKE

**HUB SHELLS** 

 3
 N/A
 HUB BODY

 4
 M40318
 KIT 2 HUB BEARINGS 6001