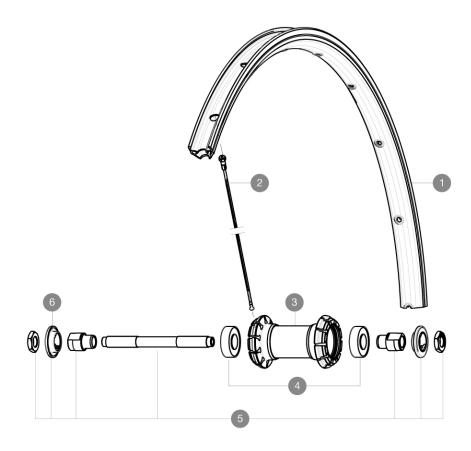

## **RIMS**

VALVE HOLE (MM): 8,5 WITH POP OFF REDUCER:

1 12021815 KIT FRONT/REAR CROSSRIDE UB 2011 RIM

**SPOKES** 

2 99606901 KIT 10 FT/NDS CROSSRIDE UB 08 BLACK SPOKE

**HUB SHELLS** 

 3
 N/A
 HUB BODY

 4
 M40318
 KIT 2 HUB BEARINGS 6001

 5
 32347901
 FRONT AXLE QRM UB

 6
 32348401
 EXPANSIBLE BEARINGS SUPPORT