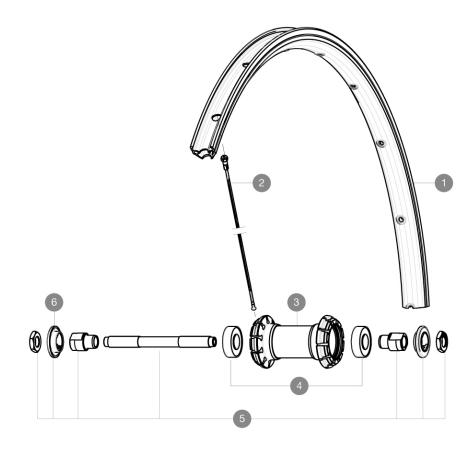

## RIMS

VALVE HOLE (MM): 8,5 WITH POP OFF REDUCER:

1 12021815 KIT FRONT/REAR CROSSRIDE UB 2011 RIM

**SPOKES** 

2 99606901 KIT 10 FT/NDS CROSSRIDE UB 08 BLACK SPOKE

**HUB SHELLS** 

| 3 | N/A      | HUB BODY                    |
|---|----------|-----------------------------|
| 4 | M40318   | KIT 2 HUB BEARINGS 6001     |
| 5 | 32347901 | FRONT AXLE QRM UB           |
| 6 | 32348401 | EXPANSIBLE BEARINGS SUPPORT |