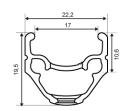

## **RIMS**

VALVE HOLE (MM): 8,5 WITH POP OFF REDUCER:

1 12021815 KIT FRONT/REAR CROSSRIDE UB 2011 RIM

**SPOKES** 

2 99606901 KIT 10 FT/NDS CROSSRIDE UB 08 BLACK SPOKE

**HUB SHELLS** 

| 3 | N/A      | HUB BODY                     |
|---|----------|------------------------------|
| 4 | M40318   | KIT 2 HUB BEARINGS 6001      |
| 5 | 32347901 | FRONT AXLE QRM UB            |
| 6 | 32348401 | EXPANSIBI E BEARINGS SUPPORT |