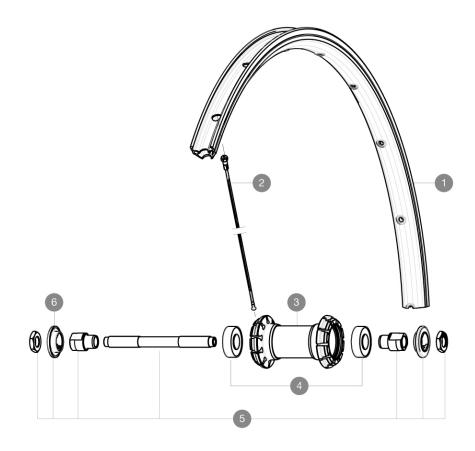

## **RIMS**

VALVE HOLE (MM): 8,5 WITH POP OFF REDUCER:

1 12021815 KIT FRONT/REAR CROSSRIDE UB 2011 RIM

**SPOKES** 

2 99606901 KIT 10 FT/NDS CROSSRIDE UB 08 BLACK SPOKE

**HUB SHELLS** 

| 3 | N/A      | HUB BODY                     |
|---|----------|------------------------------|
| 4 | M40318   | KIT 2 HUB BEARINGS 6001      |
| 5 | 32347901 | FRONT AXLE QRM UB            |
| 6 | 32348401 | EXPANSIBI E BEARINGS SUPPORT |