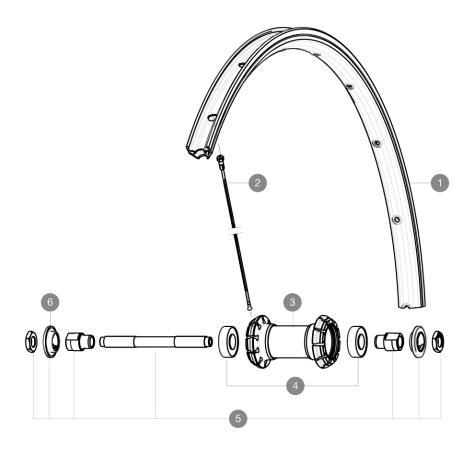

## **RIMS**

VALVE HOLE (MM): 8,5 WITH POP OFF REDUCER:

1 12021815 KIT FRONT/REAR CROSSRIDE UB 2011 RIM

**SPOKES** 

2 99606901 KIT 10 FT/NDS CROSSRIDE UB 08 BLACK SPOKE

**HUB SHELLS** 

| 3 | N/A      | HUB BODY                     |
|---|----------|------------------------------|
| 4 | M40318   | KIT 2 HUB BEARINGS 6001      |
| 5 | 32347901 | FRONT AXLE QRM UB            |
| 6 | 32348401 | EXPANSIBI E BEARINGS SUPPORT |

## **DELIVERED WITH**

## BR101 quick releases Rim tape BR101 quick releases User guide Valve reducer Rim tape Rim tape Rim tape Rear QR adapters (non-boost wheel) Rim tape Rim tape Rim tape

Download date: 2024-05-10 / Update date: 2024-04-10