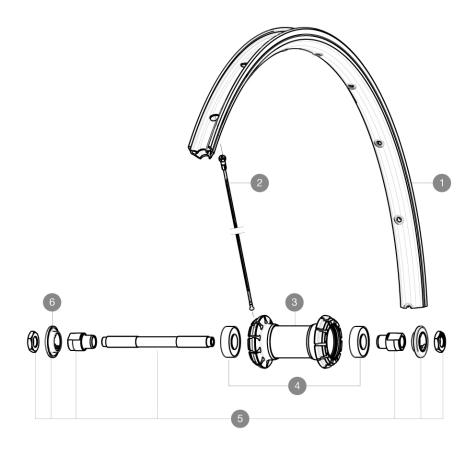

## **RIMS**

VALVE HOLE (MM): 8,5 WITH POP OFF REDUCER:

1 12021815 KIT FRONT/REAR CROSSRIDE UB 2011 RIM

**SPOKES** 

2 99606901 KIT 10 FT/NDS CROSSRIDE UB 08 BLACK SPOKE

**HUB SHELLS** 

| 3 | N/A      | HUB BODY                     |
|---|----------|------------------------------|
| 4 | M40318   | KIT 2 HUB BEARINGS 6001      |
| 5 | 32347901 | FRONT AXLE QRM UB            |
| 6 | 32348401 | EXPANSIBI E BEARINGS SUPPORT |

### **DELIVERED WITH**

# BR101 quick releases Rim tape BR101 quick releases User guide Valve reducer Rear QR adapters (non-boost wheel) Rim tape Rim tape Rim tape Rim tape Rim tape Rim tape

Download date: 2024-05-14 / Update date: 2024-04-10