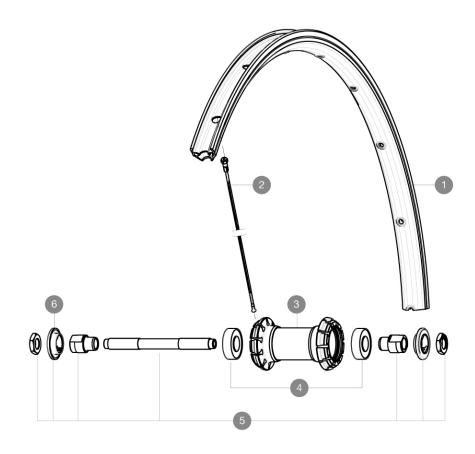

## **RIMS**

VALVE HOLE (MM): 8,5 WITH POP OFF REDUCER:

1 12021815 KIT FRONT/REAR CROSSRIDE UB 2011 RIM

**SPOKES** 

2 99606901 KIT 10 FT/NDS CROSSRIDE UB 08 BLACK SPOKE

**HUB SHELLS** 

| 3 | N/A      | HUB BODY                    |
|---|----------|-----------------------------|
| 4 | M40318   | KIT 2 HUB BEARINGS 6001     |
| 5 | 32347901 | FRONT AXLE QRM UB           |
| 6 | 32348401 | EXPANSIBLE BEARINGS SUPPORT |