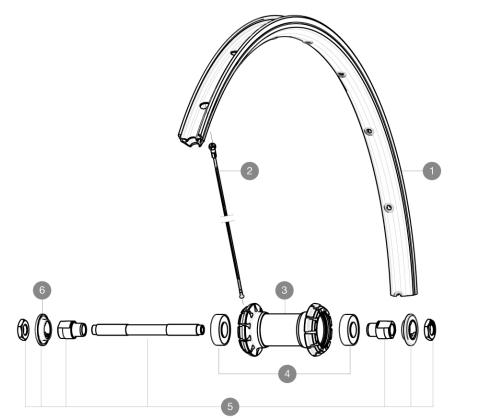

## **REFERENCES WHEELS**

F56901 CROSSRIDE RB 26 QR

| RIMS |  |
|------|--|
|      |  |

VALVE HOLE (MM): 8,5 WITH POP OFF REDUCER :

| 1 | 12021815 | KIT FRONT/REAR CROSSRIDE UB 2011 RIM |
|---|----------|--------------------------------------|

#### **SPOKES**

2 99606901 KIT 10 FT/NDS CROSSRIDE UB 08 BLACK SPOKE

#### **HUB SHELLS**

| 3 | N/A      | HUB BODY                |
|---|----------|-------------------------|
| 4 | M40318   | KIT 2 HUB BEARINGS 6001 |
| 5 | 32347901 | FRONT AXLE QRM UB       |

6 32348401 EXPANSIBLE BEARINGS SUPPORT