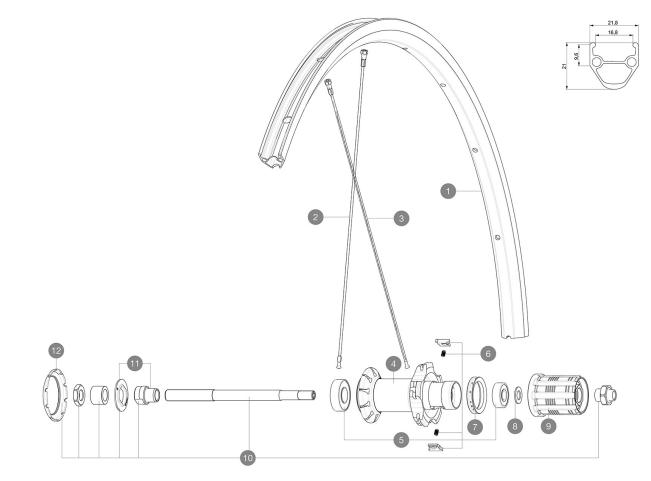

### **REFERENCES WHEELS**

R23241 AKSIUM RB 700 QR M11

| RII | MS<br>:        |                  |  |
|-----|----------------|------------------|--|
| 1   | jantearrouteub | REAR ROAD UB RIM |  |
|     |                |                  |  |

#### **SPOKES**

| 2 | V2272701 | KIT 10 FT/NDS AKSIUM RND SPK 283mm (OEM only)  |
|---|----------|------------------------------------------------|
| 3 | V3661501 | KIT 10 DS AKSIUM 19 FLAT SPOKE 301mm + nipples |

## HUB SHELLS

| 5  | M40660   | REAR HUB 608+6001 BEARINGS                    |
|----|----------|-----------------------------------------------|
| 6  | M40578   | FTSL PAWLS KIT (ROAD WHEELS)                  |
| 7  | 99500001 | FTSL/FTSX FREEHUB BODY SEAL                   |
| 8  | M40067   | INTERNAL FREEWHEEL SPACER FTSL/FTSX           |
| 9  | 30871101 | FTS-L ROAD FREEWHEEL BODY HG11 8/9 compatible |
| 10 | 99603901 | REAR AXLE QRM ROAD 2008                       |
| 11 | 99603801 | SHORT EXPENSIBLE BEARING SUPPORTS > 2008      |
| 12 | 12034401 | KIT 3 HUB CAPS AERO 10 SLOTS BLACK            |

#### DELIVERED WITH

| BR101 quick releases<br>(M40350 frt, M40351 rear road, M40352 rear<br>MTB) |  |
|----------------------------------------------------------------------------|--|
| BR101 quick releases<br>(M40350 frt, M40351 rear road, M40352 rear<br>MTB) |  |
| BR101 quick releases<br>(M40350 frt, M40351 rear road, M40352 rear<br>MTB) |  |
| BR101 quick releases<br>(M40350 frt, M40351 rear road, M40352 rear<br>MTB) |  |
| BR101 quick releases<br>(M40350 frt, M40351 rear road, M40352 rear<br>MTB) |  |
| Rim tape                                                                   |  |
| User guide                                                                 |  |
|                                                                            |  |

# **COMPATIBILITY**

| Freewheel: Shimano/Sram, convertible to                                         |  |
|---------------------------------------------------------------------------------|--|
| Campagnolo with optional driver body                                            |  |
|                                                                                 |  |
|                                                                                 |  |
| Freewheel: Shimano/Sram, convertible to                                         |  |
| Campagnolo with optional driver body                                            |  |
|                                                                                 |  |
|                                                                                 |  |
| Freewheel: Shimano/Sram, convertible to                                         |  |
| Campagnolo with optional driver body                                            |  |
|                                                                                 |  |
|                                                                                 |  |
| Free back Obliger (Orece and Stille be                                          |  |
| Freewheel: Shimano/Sram, convertible to<br>Campagnolo with optional driver body |  |
| campagnolo with optional unver body                                             |  |
|                                                                                 |  |
|                                                                                 |  |
| Front axle: Quick Release only                                                  |  |
|                                                                                 |  |
|                                                                                 |  |
|                                                                                 |  |
| Freewheel body: convertible CAMPAGNOLO ED11                                     |  |
| (kit 30871201 sold separately)                                                  |  |
|                                                                                 |  |
|                                                                                 |  |
| Front axle: Quick Release only                                                  |  |
| · · · · · · · · · · · · ·                                                       |  |
|                                                                                 |  |
|                                                                                 |  |
| Front axle: Quick Release only                                                  |  |
| Toni axie. Quick helease only                                                   |  |
|                                                                                 |  |
|                                                                                 |  |
| Freedorie A. St. Debras and                                                     |  |
| Front axle: Quick Release only                                                  |  |
|                                                                                 |  |
|                                                                                 |  |
|                                                                                 |  |
| Rear axle: Quick Release only                                                   |  |
|                                                                                 |  |
|                                                                                 |  |
|                                                                                 |  |
| Rear axle: Quick Release only                                                   |  |
|                                                                                 |  |
|                                                                                 |  |
|                                                                                 |  |
| Rear axle: Quick Release only                                                   |  |
|                                                                                 |  |
|                                                                                 |  |
|                                                                                 |  |
| Rear axle: Quick Release only                                                   |  |
|                                                                                 |  |
|                                                                                 |  |
|                                                                                 |  |
| Front axle: Quick Release only                                                  |  |
|                                                                                 |  |
|                                                                                 |  |
|                                                                                 |  |
| Rear axle: 12mm thru axle, convertible to Quick                                 |  |
| Release with adapters (delivered with non-boost                                 |  |
| wheel)                                                                          |  |
|                                                                                 |  |
|                                                                                 |  |
| FTS-L Shimano / Sram freewheel body (30871101                                   |  |
| - Delivered on the wheel)                                                       |  |
|                                                                                 |  |
|                                                                                 |  |

# **Specifications**

RIMS • Material : S6000 Aluminum • Material : S6000 Aluminum Downle Material : S6000 Aluminum • Material : S6000 Aluminum Material : S6000 Aluminum

Body: aluminum
 Front and rear bodies: aluminum
 Axle material: steel
FTS-L