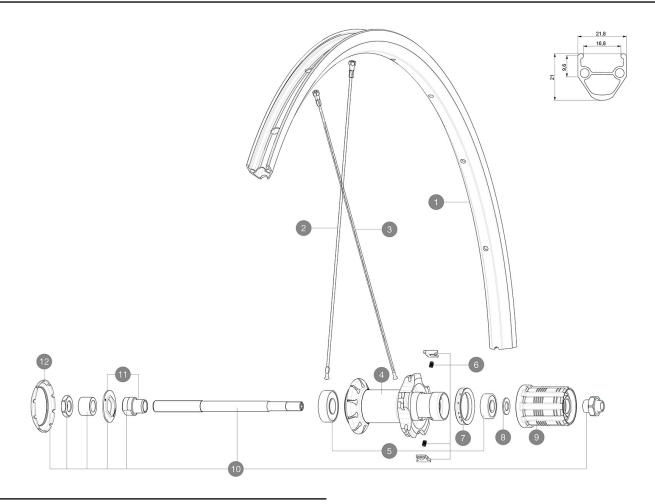

## **RIMS**

# :

1 jantearrouteub REAR ROAD UB RIM

### **SPOKES**

| 2 | V2272701 | KIT 10 FT/NDS AKSIUM RND SPK 283mm (OEM only)  |
|---|----------|------------------------------------------------|
| 3 | V3661501 | KIT 10 DS AKSIUM 19 FLAT SPOKE 301mm + nipples |

### **HUB SHELLS**

| 5  | M40660   | REAR HUB 608+6001 BEARINGS                    |
|----|----------|-----------------------------------------------|
| 6  | M40578   | FTSL PAWLS KIT (ROAD WHEELS)                  |
| 7  | 99500001 | FTSL/FTSX FREEHUB BODY SEAL                   |
| 8  | M40067   | INTERNAL FREEWHEEL SPACER FTSL/FTSX           |
| 9  | 30871101 | FTS-L ROAD FREEWHEEL BODY HG11 8/9 compatible |
| 10 | 99603901 | REAR AXLE QRM ROAD 2008                       |
| 11 | 99603801 | SHORT EXPENSIBLE BEARING SUPPORTS > 2008      |
| 12 | 12034401 | KIT 3 HUB CAPS AERO 10 SLOTS BLACK            |

### **DELIVERED WITH**

| BR101 quick releases<br>(M40350 frt, M40351 rear road, M40352 rear<br>MTB) |  |
|----------------------------------------------------------------------------|--|
| BR101 quick releases<br>(M40350 frt, M40351 rear road, M40352 rear<br>MTB) |  |
| BR101 quick releases<br>(M40350 frt, M40351 rear road, M40352 rear<br>MTB) |  |
| BR101 quick releases<br>(M40350 frt, M40351 rear road, M40352 rear<br>MTB) |  |
| BR101 quick releases<br>(M40350 frt, M40351 rear road, M40352 rear<br>MTB) |  |
| Rim tape                                                                   |  |
| User guide                                                                 |  |

| COMPATIBILITY                                                                                                |  |
|--------------------------------------------------------------------------------------------------------------|--|
| Freewheel: Shimano/Sram, convertible to<br>Campagnolo with optional driver body                              |  |
| Freewheel: Shimano/Sram, convertible to Campagnolo with optional driver body                                 |  |
| Freewheel: Shimano/Sram, convertible to Campagnolo with optional driver body                                 |  |
| Freewheel: Shimano/Sram, convertible to Campagnolo with optional driver body                                 |  |
| Front axle: Quick Release only                                                                               |  |
| Front axle: Quick Release only                                                                               |  |
| Front axle: Quick Release only                                                                               |  |
| Freewheel body: convertible CAMPAGNOLO ED11<br>(kit 30871201 sold separately)                                |  |
| Front axle: Quick Release only                                                                               |  |
| Rear axle: Quick Release only                                                                                |  |
| Rear axle: Quick Release only                                                                                |  |
| Rear axle: Quick Release only                                                                                |  |
| Rear axle: Quick Release only                                                                                |  |
| Front axle: Quick Release only                                                                               |  |
| Rear axle: 12mm thru axle, convertible to Quick<br>Release with adapters (delivered with non-boost<br>wheel) |  |
| FTS-L Shimano / Sram freewheel body (30871101 - Delivered on the wheel)                                      |  |

## **Specifications**

RIMS

- Material: S6000 Aluminum • Material : S6000 Aluminum

Downlo Material 20S6000 Aluminum te date: 2024-04-10 - Material: S6000 Aluminum

WHEEL HUB

-Body: aluminum

• Front and rear bodies : aluminum

- Axle material : steel FTS-L

WHEEL WEIGHTS

995