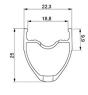

### RIMS

• Material : S6000 Aluminum

-Height: 25mm

- Joint : sleeved

Drilling : traditional
Brake track : UB Control

- Valve hole diameter: 6.5 mm

- Tyre : UST Tubeless and tubetype
- Internal width : 19 mm
- ETRTO size : 622x19TC Road Use with Mavic Tubeless Tape