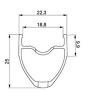

# RIMS

- Material: S6000 Aluminum - Height: 25mm - Joint : sleeved • Drilling: traditional
• Brake track: UB Control • Valve hole diameter: 6.5 mm ■ Tyre: UST Tubeless and tubetype • Internal width: 19 mm • ETRTO size: 622x19TC Road

Use with Mavic Tubeless Tape