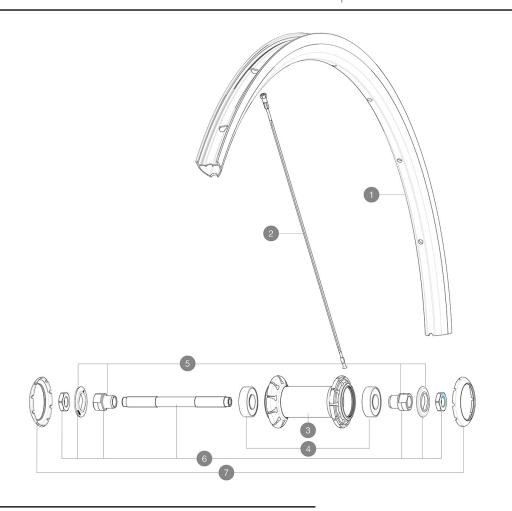

### **RIMS**

## :

| 1 | V2735015 | KIT FRONT/REAR RIM AKSIUM ELITE UST UB SUP |  |
|---|----------|--------------------------------------------|--|
|   | V3720101 | 25mm UST Tape for 19 to 22mm Road Rims     |  |

# **SPOKES**

2 V3664701 KIT 10 FRT/NDS AKSIUM ELITE UST FLAT SPOKE 282mm + nipple

# **HUB SHELLS**

| 4 | M40318   | KIT 2 HUB BEARINGS 6001                  |
|---|----------|------------------------------------------|
| 5 | 99603801 | SHORT EXPENSIBLE BEARING SUPPORTS > 2008 |
| 6 | 99603701 | FRONT AXLE QRM ROAD 2008                 |
| 7 | 12034401 | KIT 3 HUB CAPS AERO 10 SLOTS BLACK       |

#### **TYRES**

| 8 | 39938825 | Yksion Pro UST 700x25 |
|---|----------|-----------------------|
| 8 | 39938828 | Yksion Pro UST 700x28 |