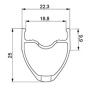

#### RIMS

• Material : S6000 Aluminum

-Height: 25mm

- Joint : sleeved

- Drilling : traditional
  Brake track : UB Control
- Valve hole diameter: 6.5 mm
- Tyre : UST Tubeless and tubetype
- Internal width : 19 mm
- ETRTO size : 622x19TC Road Use with Mavic Tubeless Tape