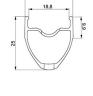

#### RIMS

• Material : S6000 Aluminum

-Height: 25mm

- Joint : sleeved

- Drilling : traditional
  Brake track : UB Control
- Valve hole diameter: 6.5 mm
- Tyre : UST Tubeless and tubetype
- Internal width : 19 mm
- ETRTO size : 622x19TC Road Use with Mavic Tubeless Tape