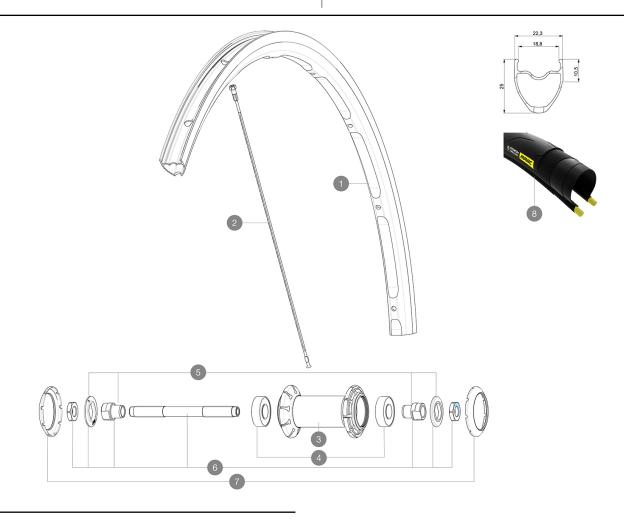

#### **REFERENCES WHEELS**

F81321 Ksyrium UST Ft

#### **RIMS**

### :

| 1 | V2735110 | KIT FRONT RIM KSYRIUM UST              |  |
|---|----------|----------------------------------------|--|
|   | V3720101 | 25mm UST Tape for 19 to 22mm Road Rims |  |

# **SPOKES**

| 2 | V3664701 | KIT 10 FRT/NDS AKSIUM ELITE UST FLAT SPOKE 282mm + nipple |
|---|----------|-----------------------------------------------------------|
|---|----------|-----------------------------------------------------------|

# **HUB SHELLS**

| 4 | M40318   | KIT 2 HUB BEARINGS 6001                  |
|---|----------|------------------------------------------|
| 5 | 99603801 | SHORT EXPENSIBLE BEARING SUPPORTS > 2008 |
| 6 | 99603701 | FRONT AXLE QRM ROAD 2008                 |
| 7 | V2375101 | KIT 3 HUB CAPS AERO 9 SLOTS BLACK        |

# **TYRES**

# RIMS

- Material: Maxtal
- Height: 25mm
- Joint: SUP
- Drilling: traditional
- Brake track: UB Control
- Weight reduction: ISM
- Valve hole diameter: 6.5 mm
- Tyre: UST Tubeless and tubetype
- Internal width: 19 mm
- ETRTO size: 622x19TC Road
Use with Mavic Tubeless Tape

#### **SPOKES**

- Material : steel

- Shape: straight pull, flat, double butted

• Nipples: steel, ABS
• Count: front 18, rear 20

- Lacing: radial front and rear non-drive side,

crossed 2 rear drive side

# WHEEL HUB

• Front and rear bodies : aluminum • Axle material : steel Sealed cartridge bearings (QRM) • Freewheel : FTS-L steel WHEEL WEIGHTS

755