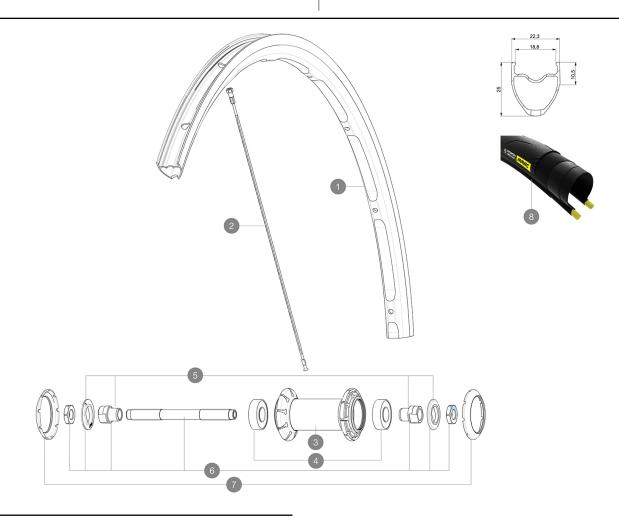

### **RIMS**

## :

| 1 | V2735110 | KIT FRONT RIM KSYRIUM UST              |
|---|----------|----------------------------------------|
|   | V3720101 | 25mm UST Tape for 19 to 22mm Road Rims |

## **SPOKES**

| 2 | V3664701 | KIT 10 FRT/NDS AKSIUM ELITE UST FLAT SPOKE 282mm + nipple |
|---|----------|-----------------------------------------------------------|

## **HUB SHELLS**

| 4 | M40318   | KIT 2 HUB BEARINGS 6001                  |
|---|----------|------------------------------------------|
| 5 | 99603801 | SHORT EXPENSIBLE BEARING SUPPORTS > 2008 |
| 6 | 99603701 | FRONT AXLE QRM ROAD 2008                 |
| 7 | V2375101 | KIT 3 HUB CAPS AERO 9 SLOTS BLACK        |

### **COMPATIBILITY**

| Freewheel: Shimano/Sram, convertible to Campagnolo with optional driver body |  |
|------------------------------------------------------------------------------|--|
| Front axle: Quick Release only                                               |  |
| Rear axle: Quick Release only                                                |  |

## RIMS

- Material: Maxtal
- Height: 25mm
- Joint: SUP
- Drilling: traditional
- Brake track: UB Control
- Weight reduction: ISM
- Valve hole diameter: 6.5 mm
- Tyre: UST Tubeless and tubetype
- Internal width: 19 mm
- ETRTO size: 622x19TC Road
Use with Mavic Tubeless Tape

#### **SPOKES**

- Material : steel

- Shape: straight pull, flat, double butted

• Nipples: steel, ABS
• Count: front 18, rear 20

- Lacing: radial front and rear non-drive side,

crossed 2 rear drive side

## WHEEL HUB

• Front and rear bodies : aluminum • Axle material : steel Sealed cartridge bearings (QRM) • Freewheel : FTS-L steel WHEEL WEIGHTS

755