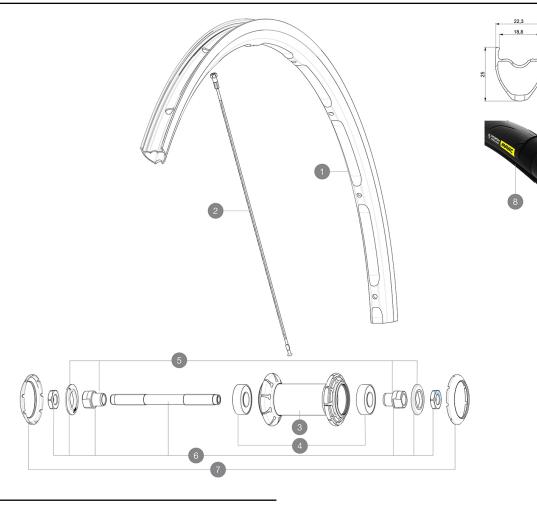

## **REFERENCES WHEELS**

F81321 Ksyrium UST Ft

| RIMS       |                      |                                                                      |  |  |
|------------|----------------------|----------------------------------------------------------------------|--|--|
|            | :                    |                                                                      |  |  |
| 1          | V2735110             | KIT FRONT RIM KSYRIUM UST                                            |  |  |
|            | V3720101             | 25mm UST Tape for 19 to 22mm Road Rims                               |  |  |
| SPOKES     |                      |                                                                      |  |  |
| 2          | V3664701             | KIT 10 FRT/NDS AKSIUM ELITE UST FLAT SPOKE 282mm + nipple            |  |  |
| HUB SHELLS |                      |                                                                      |  |  |
| 4          | M40318               | KIT 2 HUB BEARINGS 6001                                              |  |  |
| 5          |                      |                                                                      |  |  |
| 5          | 99603801             | SHORT EXPENSIBLE BEARING SUPPORTS > 2008                             |  |  |
| 6          | 99603801<br>99603701 |                                                                      |  |  |
| -          |                      | SHORT EXPENSIBLE BEARING SUPPORTS > 2008                             |  |  |
| 6<br>7     | 99603701             | SHORT EXPENSIBLE BEARING SUPPORTS > 2008<br>FRONT AXLE QRM ROAD 2008 |  |  |
| 6<br>7     | 99603701<br>V2375101 | SHORT EXPENSIBLE BEARING SUPPORTS > 2008<br>FRONT AXLE QRM ROAD 2008 |  |  |

#### RIMS

- Material : Maxtal

-Height: 25mm - Joint : SUP

Drilling : traditional
Brake track : UB Control

- Weight reduction : ISM
- Valve hole diameter: 6.5 mm
- $\hfill \textbf{.}$  Tyre : UST Tubeless and tubetype

- Internal width : 19 mm • ETRTO size : 622x19TC Road Use with Mavic Tubeless Tape

### SPOKES

- Material : steel

- Shape : straight pull, flat, double butted
- Nipples : steel, ABS
- Count: front 18, rear 20 - Lacing : radial front and rear non-drive side,

crossed 2 rear drive side

# WHEEL HUB

- Front and rear bodies : aluminum • Axle material : steel Sealed cartridge bearings (QRM) • Freewheel : FTS-L steel

WHEEL WEIGHTS

755