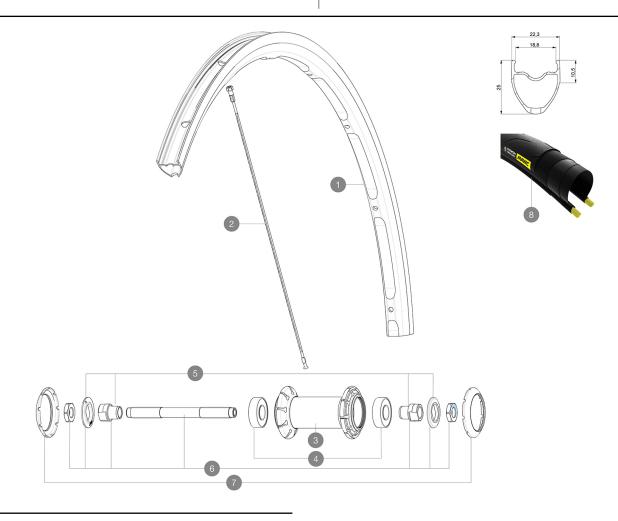

#### **RIMS**

#### :

| 1 | V2735110 | KIT FRONT RIM KSYRIUM UST              |
|---|----------|----------------------------------------|
|   | V3720101 | 25mm UST Tape for 19 to 22mm Road Rims |

## **SPOKES**

| 2 | V3664701 | KIT 10 FRT/NDS AKSIUM ELITE UST FLAT SPOKE 282mm + nipple |
|---|----------|-----------------------------------------------------------|
|---|----------|-----------------------------------------------------------|

# **HUB SHELLS**

| 4 | M40318   | KIT 2 HUB BEARINGS 6001                  |
|---|----------|------------------------------------------|
| 5 | 99603801 | SHORT EXPENSIBLE BEARING SUPPORTS > 2008 |
| 6 | 99603701 | FRONT AXLE QRM ROAD 2008                 |
| 7 | V2375101 | KIT 3 HUB CAPS AERO 9 SLOTS BLACK        |

## **TYRES**

## RIMS

- Material: Maxtal
- Height: 25mm
- Joint: SUP
- Drilling: traditional
- Brake track: UB Control
- Weight reduction: ISM
- Valve hole diameter: 6.5 mm
- Tyre: UST Tubeless and tubetype
- Internal width: 19 mm
- ETRTO size: 622x19TC Road
Use with Mavic Tubeless Tape

#### **SPOKES**

- Material : steel

- Shape: straight pull, flat, double butted

• Nipples: steel, ABS
• Count: front 18, rear 20

- Lacing: radial front and rear non-drive side,

crossed 2 rear drive side

## WHEEL HUB

• Front and rear bodies : aluminum • Axle material : steel Sealed cartridge bearings (QRM) • Freewheel : FTS-L steel WHEEL WEIGHTS

755