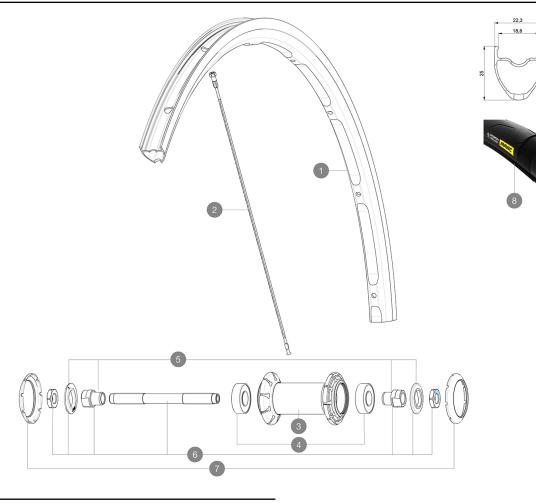

## **REFERENCES WHEELS**

F81321 Ksyrium UST Ft

| RIMS       |          |                                                           |  |  |
|------------|----------|-----------------------------------------------------------|--|--|
|            | :        |                                                           |  |  |
| 1          | V2735110 | KIT FRONT RIM KSYRIUM UST                                 |  |  |
|            | V3720101 | 25mm UST Tape for 19 to 22mm Road Rims                    |  |  |
| SPOKES     |          |                                                           |  |  |
| 2          | V3664701 | KIT 10 FRT/NDS AKSIUM ELITE UST FLAT SPOKE 282mm + nipple |  |  |
| HUB SHELLS |          |                                                           |  |  |
| 4          | M40318   | KIT 2 HUB BEARINGS 6001                                   |  |  |
| 5          | 99603801 | SHORT EXPENSIBLE BEARING SUPPORTS > 2008                  |  |  |
| 6          | 99603701 | FRONT AXLE QRM ROAD 2008                                  |  |  |
| 7          | V2375101 | KIT 3 HUB CAPS AERO 9 SLOTS BLACK                         |  |  |
| TYRES      |          |                                                           |  |  |
| 8          | 39938825 | Yksion Pro UST 700x25                                     |  |  |
|            |          |                                                           |  |  |